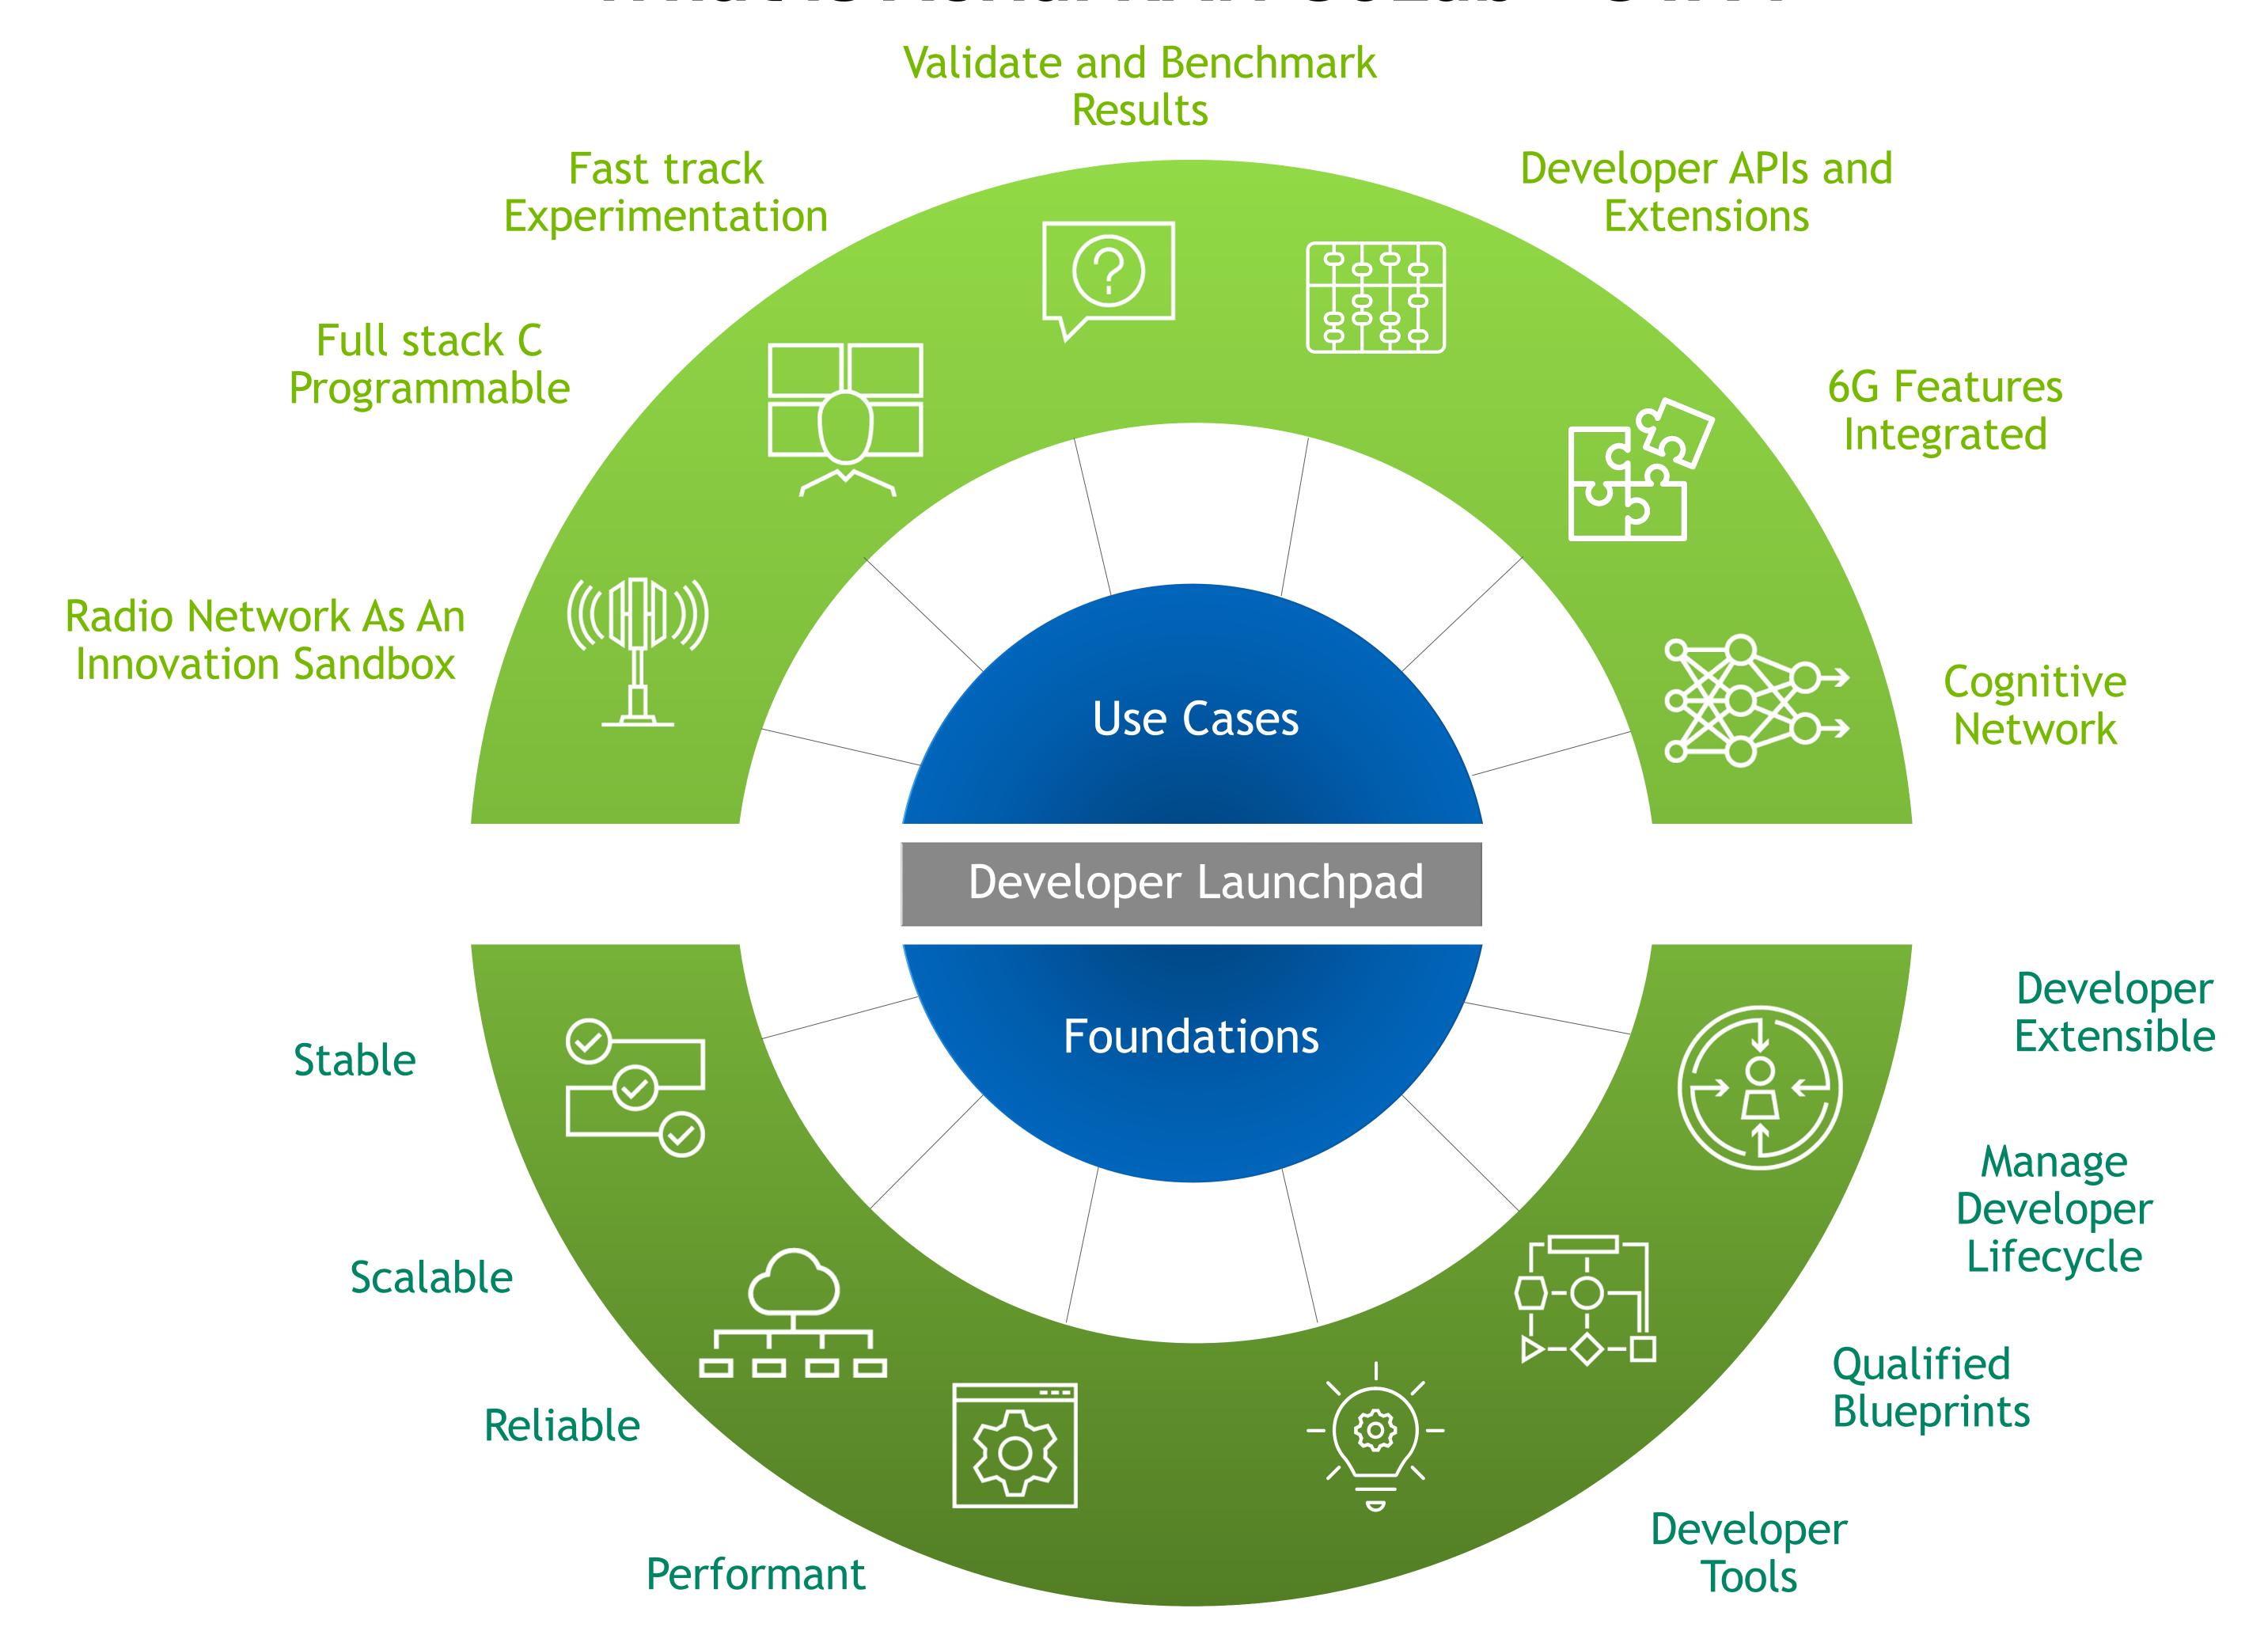

### What is Aerial RAN CoLab - OTA?

.... versatility





## 2024 ARC-OTA – 6G Touchpoints

# **Immersive Communications**

## Hyper-reliable and low-latency

#### Massive Communication

# Integrated Sensing and Communication

# Integrated AI and Ubiquitous Communication Connectivity

- Immersive XR
- Multi-sensory telepresence
- Holographic communication
- Full automation
   & control in
   industrial env.
- Robotic interactions
- Emergency services

- Smart cities
- Environmental monitoring
- Agriculture

Activity and movement detection

- Site specific L1 optimizations
- L1 datasets

- Hyperconnected global eHealth
- Space, HAPs, drones, terrestrial, under-water

## AI/ML Platform

SW defined / cloud native

Energy efficient accelerated compute